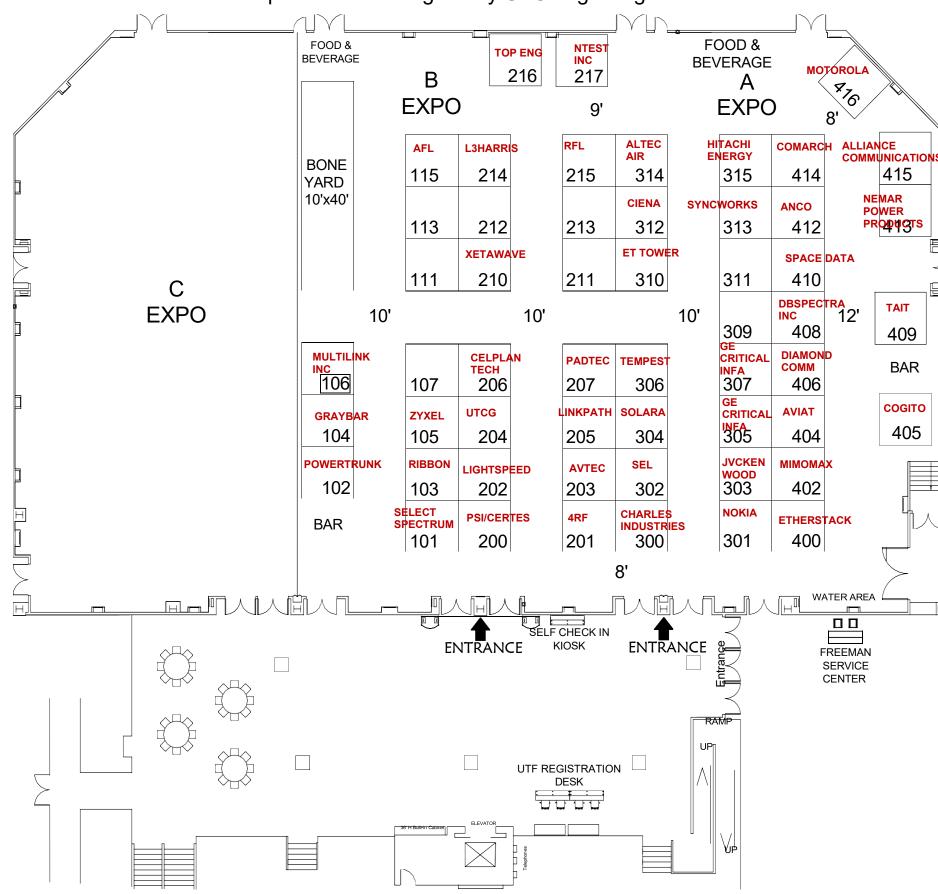

## **UTF - REGION 8,9,10**

02/12/24 - 02/13/24

## SILVER LEGACY RESORT & CASINO - GRAND EXPOSITION HALLS B & C - RENO, NV

\*Exhibit Space will be assigned by UTC beginning November 1st\*

| / |        |
|---|--------|
| 1 |        |
| S | Ì      |
|   |        |
|   |        |
|   |        |
|   |        |
|   |        |
| , | /      |
| < |        |
| ) | \<br>\ |
|   |        |
| 2 |        |
|   | L      |
| Ē |        |
| F | l      |
| E |        |
| 7 | l      |
| ' | ſ      |
| _ |        |
|   | ſ      |
|   | ſ      |
| _ |        |
| _ |        |
|   |        |
| _ |        |
|   |        |

H

REVISION Date: 8/29/2023

By: Stefan Kron

| BOOTH COUN                                        | Т           |           |               |
|---------------------------------------------------|-------------|-----------|---------------|
| Inventory as of 08/29/2023                        |             |           |               |
| 0% - 0 SqFt Rented<br>100% - 5,900 SqFt Available |             |           |               |
| Dimension<br>10'x10'                              | Size<br>100 | Qty<br>59 | SqFt<br>5,900 |
|                                                   | Totals:     | 59        | 5,900         |

SILVER LEGACY RESORT & CASINO

Facility Location: GRAND EXPOSITION HALLS B & C City & State: RENO, NV

Scale: CUSTOM Project #: ----

Acct. Sales: JOSIE CALDWELL Acct. Mgmt.: LEAH NORSWORTHY Started: 8/29/2023

Started By: STEFAN KRON

Prod. Branch: RENO

**Disclaimer** - This floor plan is preliminary and subject to change pending review and official approval by all authorities having official approval by all authorities having jurisdiction. Every effort has been made to ensure the accuracy of all information contained on this floor plan. However, no warranties, either expressed or implied, are made with respect to this floor plan. If the location of building columns, utilities or other architectural components of the facility is a consideration in the construction or usage of an arkhibit in the pole reproprisitive of the an exhibit, it is the sole responsibility of the whibitor to physically inspect the facility to verify all dimension and locations. © Copyright 2023, Freeman Co. All rights reserved.