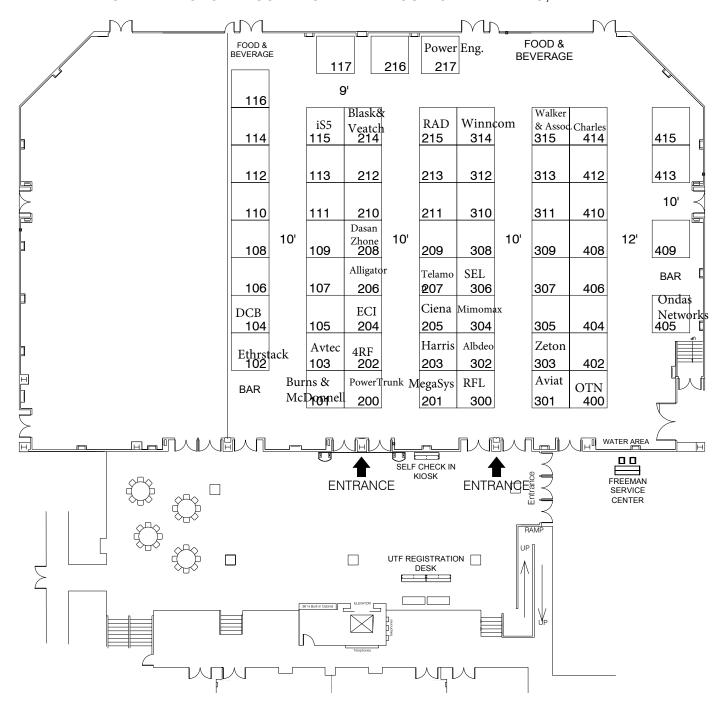

## REVISION

Date: 10/29/2018 By: BRIAN BEGAY, NRDC

| BOOTH COUNT                                                                                                                                  | _         |
|----------------------------------------------------------------------------------------------------------------------------------------------|-----------|
| Inventory as of 10/29/2018                                                                                                                   |           |
| Dimension Size Qty SqF                                                                                                                       |           |
| 10'x10' 100 63 6,300                                                                                                                         |           |
| Totals: 63 6,300                                                                                                                             | )         |
|                                                                                                                                              |           |
|                                                                                                                                              |           |
|                                                                                                                                              |           |
| BLDG. LEGEND:                                                                                                                                | _         |
| BLDG. LEGEND.                                                                                                                                | _         |
| FIRE & SAFETY LEGEND                                                                                                                         | ٦         |
| FHC FIRE HOSE CABINET                                                                                                                        | -         |
| FE FIRE EXTINGUISHER                                                                                                                         | -         |
| FS FIRE STROBE                                                                                                                               |           |
| -REQUIRED CLEAR SPACE FOR EGRESS PER<br>C.C.F.C. AND C.C.B.C.                                                                                |           |
| -MUST REMAIN CLEAR OF OBSTRUCTIONS TO<br>EGRESS.<br>-ENTRANCE UNITS ARE ALLOWED, BUT MUST                                                    |           |
| NOT OBSTRUCT EGRESS.                                                                                                                         |           |
| -MUST MAINTAIN AT LEAST 36" OF ACCESS AROUND ALL<br>FIRE EQUIPMENT.                                                                          |           |
| -IT IS THE RESPONSIBILITY OF THE EXHIBITOR TO<br>PROVIDE ACCESS TO FIRE EQUIPMENT WITHIN THEIR                                               |           |
| BOOTH.<br>-FIRE EXTINGUISHERS MAY BE BLOCKED ONLY WHEN A                                                                                     |           |
| DRAWING INFO                                                                                                                                 |           |
|                                                                                                                                              | _         |
| Passport Line Item Number:                                                                                                                   |           |
| #4149089                                                                                                                                     |           |
| Facility:<br>SILVER LEGACY RESORT                                                                                                            |           |
|                                                                                                                                              |           |
| Hall / Level:<br>GRAND EXPOSITION A-B                                                                                                        |           |
| City & State:                                                                                                                                |           |
| RENO, NEVADA                                                                                                                                 |           |
| Scale: CUSTOM                                                                                                                                |           |
| Job #: 481223                                                                                                                                |           |
| AE: MATTHEW JANESS<br>Prod. AE: MATTHEW JANESS                                                                                               |           |
| Started: 10/28/2018                                                                                                                          |           |
| Started By: BRIAN BEGAY, NRDC                                                                                                                |           |
| Prod. Branch: RENO, NEVADA                                                                                                                   |           |
|                                                                                                                                              | _         |
| FREEMAN                                                                                                                                      | _         |
| Disclaimer - Every effort has been made                                                                                                      | to        |
| ensure the accuracy of all information<br>contained on this floor plan. However, no                                                          |           |
| warranties, either expressed of implied, a                                                                                                   | re        |
| made with respect to this floor plan. If the<br>location of building columns, utilities or ot<br>architectural components of the facility is | her       |
| architectural components of the facility is<br>consideration in the construction or usage                                                    | a<br>e of |