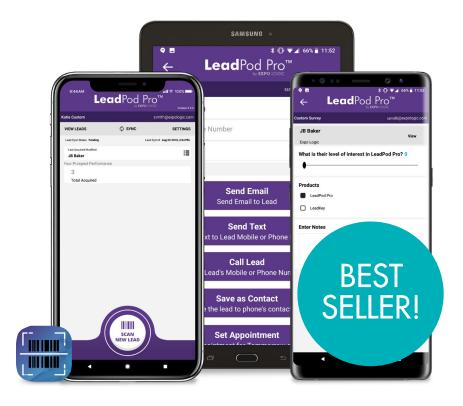

### LeadPod Pro

The LeadPod<sup>™</sup> Pro app turns any iPhone, iPad or Android device into your own advanced lead retrieval tool. With the LeadPod Pro app you can scan an attendee's badge using the camera on your device, capture their contact information instantly, take notes on each lead, and survey your lead with customizable surveys.

You can also save a lead as a contact on your phone, place a call to your lead or send them an email or text message – all directly from the app! This functionality makes lead follow-up a breeze and ensures you get the most out of the leads you capture.

#### **Features**

- Scan attendee badges using the camera on your mobile device
- Take notes on each lead record easily
- Ability to scan leads offline if internet connection is lost
- All leads are stored in your own password protected portal
- Create your own custom surveys
- Indicate whether a lead is cold or hot using the slider
- Follow up with each lead directly from the app by placing a call, sending a text message, or sending an email
- Save each lead as a contact on your phone with just the click of a button
- Online access to leads after the event download to .csv or Excel file